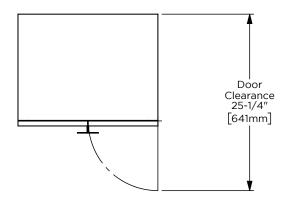

#### **Materials & Construction**

- •Stone shelf is fabricated from marble originating in Italy and Portugal
- •Polished stainless steel frame and legs
- ·Adjustable leveling feet
- •Blum slow close 110 degree door opening