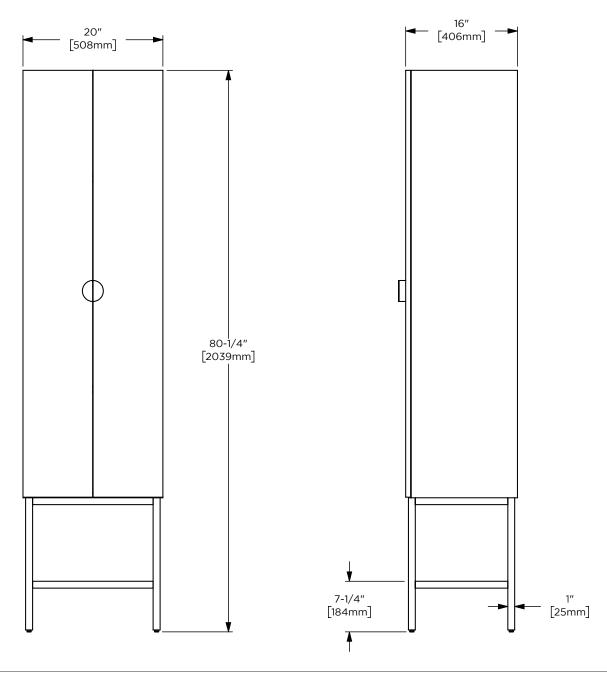

#### **Dimensions**

Width: 20" Height: 80-1/4" Depth: 16"

| Model Number Key |             |                |       |                   |             |
|------------------|-------------|----------------|-------|-------------------|-------------|
| PRODUCT LINE     | CATEGORY    | COLLECTION     | WIDTH | FINISH<br>OPTIONS | OPTIONS     |
| C = Craft Series | S = Storage | CL = Claudette | 20"   | 80"               | (See above) |