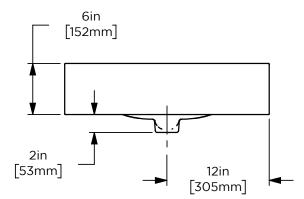

#### Materials & Construction

•Stone tops and stone shelves are fabricated from marble originating in Italy and Portugal

•The Cornell stone top has a classic stone backsplash

Dimensions

Width: 24"

Height: 6"

Depth: 23"

24" Top & Stone Shelf for Cornell Vanity

Page 2 of 2 CB-229-1621 06/15/2021