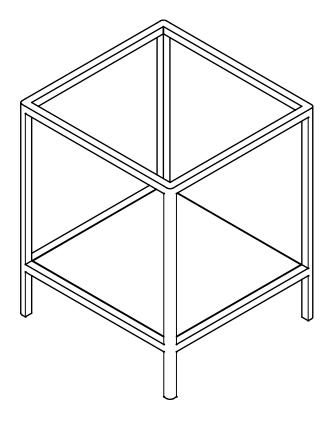

#### Features

- •Fully welded and polished stainless steel frame
- •Expertly crafted rounded corner detailing
- •Ann Sacks marble storage shelf

Materials & Construction

- •Stainless steel frame and legs
- •Adjustable leveling feet

#### Options

Dimensions

- •Available in:
- CVCO2484, polished stainless steel
- •Coordinating Ann Sacks top and stone storage shelf
- •Coordinating mirrors available
- •Coordinating linen cabinet available