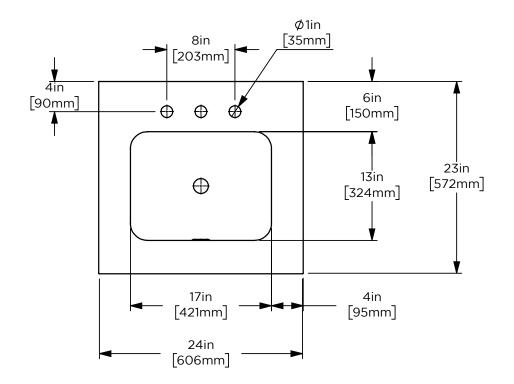

#### Materials & Construction

•Stone tops and stone shelves are fabricated from marble originating in Italy and Portugal

•The Cornell stone top has a classic stone backsplash

### Options

•Available in: AS18989, Carrara Top AS18990, Carrara Shelf AS18991, Calacatta Top AS18992, Calacatta Shelf AS18993, Catia Black Top AS18994, Catia Black Shelf AS18995, Catia Grey Top AS18996, Catia Grey Shelf

Dimensions

Width: 24"

Height: 6"

Depth: 23"

24" Top & Stone Shelf for Cornell Vanity

Page 2 of 2 CB-229-1621 06/15/2021