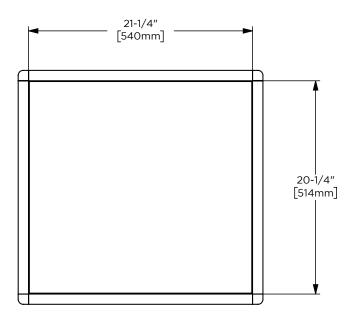

#### Materials & Construction

•Stone tops and stone shelves are fabricated from marble originating in Italy and Portugal

•The Cornell stone top has a classic stone backsplash

Dimensions

Width: 24"

Height: 6"

Depth: 23"

24" Top & Stone Shelf for Cornell Vanity

Page 2 of 2 CB-229-1621 06/15/2021