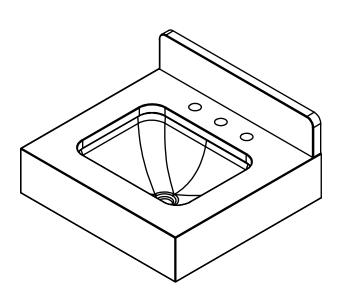

### Ann Sacks.

Features

•The Cornell stone top is fabricated for the Kallista Perfect Soft Rectangle Basin

•Stone tops and shelves are honed, we recommend sealing prior to use with a penetrating sealer

•Periodic cleaning and resealing of the stone top and stone shelf is recommended using products formulated for natural

#### Materials & Construction

•Stone tops and stone shelves are fabricated from marble originating in Italy and Portugal

•The Cornell stone top has a classic stone backsplash