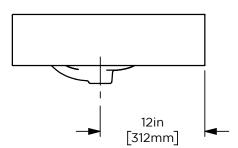

#### Materials & Construction

•Stone tops and stone shelves are fabricated from marble originating in Italy and Portugal

•The Cornell stone top has a classic stone backsplash

Dimensions

Width: 24"

Height: 6"

Depth: 23"

24" Top & Stone Shelf for Cornell Vanity

Page 2 of 2 CB-229-1621 06/15/2021