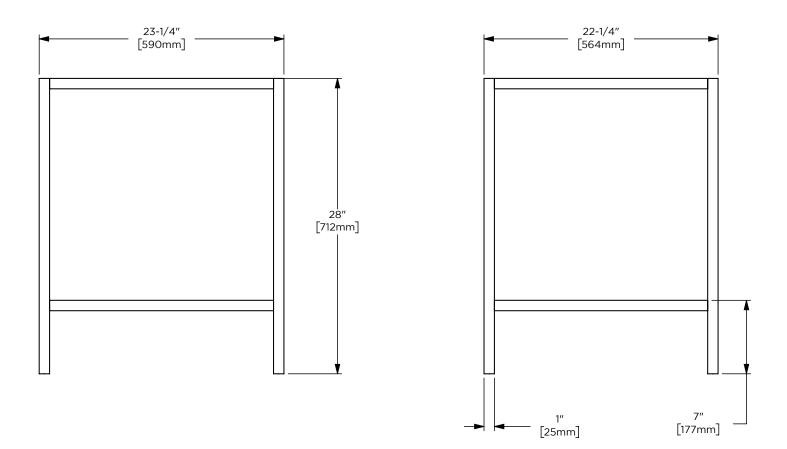

#### Options

Dimensions

- •Available in:
- CVCO2484, polished stainless steel
- •Coordinating Ann Sacks top and stone storage shelf
- •Coordinating mirrors available
- •Coordinating linen cabinet available

Width: 23-1/4"

Height: 28"

Depth: 22-1/4"

| Model Number Key |            |              |       |                   |             |
|------------------|------------|--------------|-------|-------------------|-------------|
| PRODUCT LINE     | CATEGORY   | COLLECTION   | WIDTH | FINISH<br>OPTIONS | OPTIONS     |
| C = Craft Series | V = Vanity | CO = Cornell | 24"   | (See above)       | (See above) |