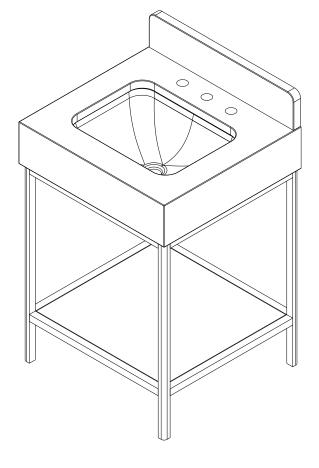

#### CVCO24 Cornell 24" Console Specification Sheet

#### Features

- •Fully welded and polished stainless steel frame
- •Expertly crafted rounded corner detailing
- •Ann Sacks marble storage shelf

Materials & Construction

- •Stainless steel frame and legs
- •Adjustable leveling feet

Cornell 24" Console CVCO24

Page 1 of 2

CB-229-1551 05/26/2021

Cornell 24" Console CVCO24