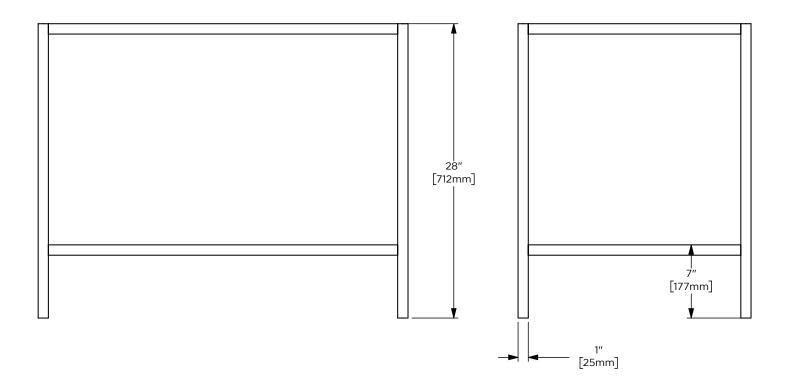

#### Options

Dimensions

•Available in:

CVCO3684, polished stainless steel

- •Coordinating Ann Sacks top and stone storage shelf
- •Coordinating mirrors available
- •Coordinating linen cabinet available

Width: 35-1/4"

Height: 28"

Depth: 22-1/4"

| Model Number Key |            |              |       |                   |             |
|------------------|------------|--------------|-------|-------------------|-------------|
| PRODUCT LINE     | CATEGORY   | COLLECTION   | WIDTH | FINISH<br>OPTIONS | OPTIONS     |
| C = Craft Series | V = Vanity | CO = Cornell | 36"   | (See above)       | (See above) |