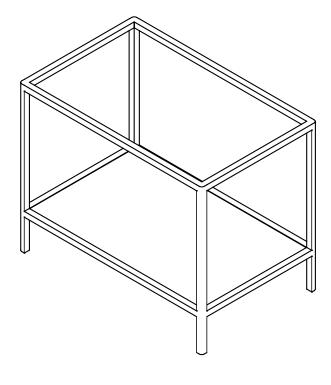

#### Features

- •Fully welded and polished stainless steel frame
- •Expertly crafted rounded corner detailing
- •Ann Sacks marble storage shelf

Materials & Construction

•Stainless steel frame and legs

•Adjustable leveling feet

#### Options

Dimensions

•Available in:

CVCO3684, polished stainless steel

- •Coordinating Ann Sacks top and stone storage shelf
- •Coordinating mirrors available
- •Coordinating linen cabinet available

Width: 35-1/4"