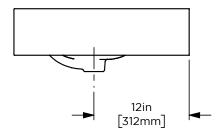

-1552 05/26/2021





## Ann Sacks.

Features

•The Cornell stone top is fabricated for the Kallista Perfect Soft Rectangle Basin

•Stone tops and shelves are honed, we recommend sealing prior to use with a penetrating sealer

•Periodic cleaning and resealing of the stone top and stone shelf is recommended using products formulated for natural

#### Materials & Construction

•Stone tops and stone shelves are fabricated from marble originating in Italy and Portugal

•The Cornell stone top has a classic stone backsplash

### Options

•Available in: AS18997, Carrara Top AS18998, Carrara Shelf AS18999, Calacatta Top AS19000, Calacatta Shelf AS19001, Catia Grey Top AS19002, Catia Grey Shelf AS19003, Catia Grey Top AS19004, Catia Grey Shelf

Dimensions

Width: 36"

Height: 6"

Depth: 23"