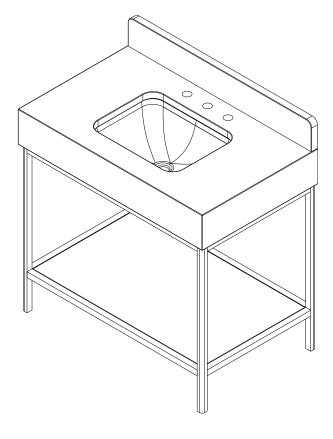

### CVCO36 Cornell 36" Console Specification Sheet

#### Features

- •Fully welded and polished stainless steel frame
- •Expertly crafted rounded corner detailing
- •Ann Sacks marble storage shelf

Materials & Construction

•Stainless steel frame and legs

•Adjustable leveling feet

## Ann Sacks.

Features

•The Cornell stone top is fabricated for the Kallista Perfect Soft Rectangle Basin

•Stone tops and shelves are honed, we recommend sealing prior to use with a penetrating sealer

•Periodic cleaning and resealing of the stone top and stone shelf is recommended using products formulated for natural

#### Materials & Construction

•Stone tops and stone shelves are fabricated from marble originating in Italy and Portugal

•The Cornell stone top has a classic stone backsplash