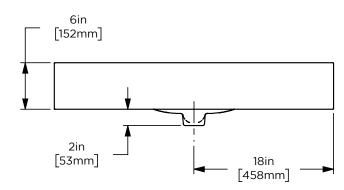

29-1552 05/26/2021





## Ann Sacks.

Features

•The Cornell stone top is fabricated for the Kallista Perfect Soft Rectangle Basin

•Stone tops and shelves are honed, we recommend sealing prior to use with a penetrating sealer

•Periodic cleaning and resealing of the stone top and stone shelf is recommended using products formulated for natural

#### Materials & Construction

•Stone tops and stone shelves are fabricated from marble originating in Italy and Portugal

•The Cornell stone top has a classic stone backsplash

### Options

•Available in: AS18997, Carrara Top AS18998, Carrara Shelf AS18999, Calacatta Top AS19000, Calacatta Shelf AS19001, Catia Grey Top AS19002, Catia Grey Shelf AS19003, Catia Grey Top AS19004, Catia Grey Shelf

Dimensions

Width: 36"

Height: 6"

Depth: 23"