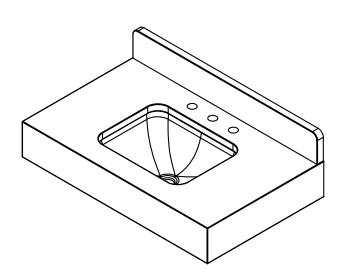

## Ann Sacks.

Features

•The Cornell stone top is fabricated for the Kallista Perfect Soft Rectangle Basin

•Stone tops and shelves are honed, we recommend sealing prior to use with a penetrating sealer

•Periodic cleaning and resealing of the stone top and stone shelf is recommended using products formulated for natural

#### Materials & Construction

•Stone tops and stone shelves are fabricated from marble originating in Italy and Portugal

•The Cornell stone top has a classic stone backsplash