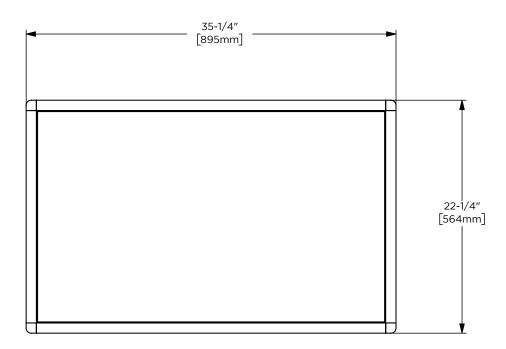

#### Options

Dimensions

•Available in:

CVCO3684, polished stainless steel

- •Coordinating Ann Sacks top and stone storage shelf
- •Coordinating mirrors available
- •Coordinating linen cabinet available

Width: 35-1/4"

Height: 28"

Depth: 22-1/4"

| Model Number Key |            |              |       |                   |             |
|------------------|------------|--------------|-------|-------------------|-------------|
| PRODUCT LINE     | CATEGORY   | COLLECTION   | WIDTH | FINISH<br>OPTIONS | OPTIONS     |
| C = Craft Series | V = Vanity | CO = Cornell | 36"   | (See above)       | (See above) |