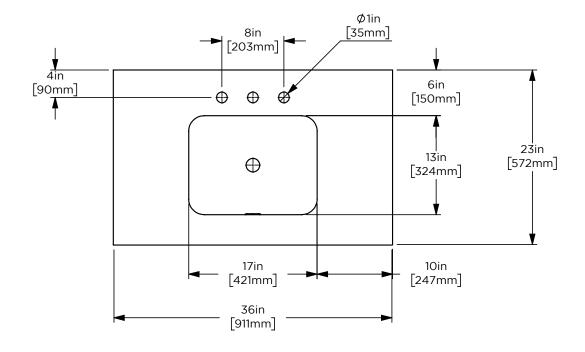

## Ann Sacks.

Features

•The Cornell stone top is fabricated for the Kallista Perfect Soft Rectangle Basin

•Stone tops and shelves are honed, we recommend sealing prior to use with a penetrating sealer

•Periodic cleaning and resealing of the stone top and stone shelf is recommended using products formulated for natural

#### Materials & Construction

•Stone tops and stone shelves are fabricated from marble originating in Italy and Portugal

•The Cornell stone top has a classic stone backsplash

Dimensions

Width: 36"

Height: 6"

Depth: 23"