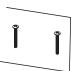

Hardware Pack(For K-4141T-2P) 安装组件包(适用于K-4141T-2P)

Hardware Pack(For K-4141T-2PM) 安装组件包(适用于K-4141T-2PM)

- Fix the hinge base onto the bowl with screws.
- Insert the seat into the hinge base.
- Insert the hinge lock.

用螺栓将铰链座固定在陶瓷件上。

清洗保养和日常使用注意事项

重物以防超重导致盖板受损。

- 将盖板插入铰链座。
- 插上锁扣。