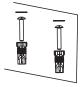

Hardware Pack(For K-4141T-2P) 安装组件包(适用于K-4141T-2P)

Hardware Pack(For K-4141T-2PM) 安装组件包(适用于K-4141T-2PM)

- Fix the hinge base onto the bowl with screws.
- Insert the seat into the hinge base.
- Insert the hinge lock.

用螺栓将铰链座固定在陶瓷件上。

清洗保养和日常使用注意事项

重物以防超重导致盖板受损。

- 将盖板插入铰链座。
- 插上锁扣。