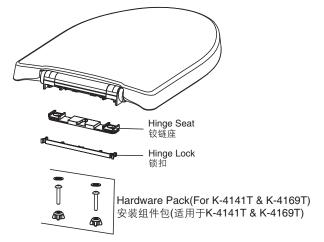

Hardware Pack(For K-4141T-2P) 安装组件包(适用于K-4141T-2P)

Hardware Pack(For K-4141T-2PM) 安装组件包(适用于K-4141T-2PM)

- Fix the hinge base onto the bowl with screws.
- Insert the seat into the hinge base.
- Insert the hinge lock.

用螺栓将铰链座固定在陶瓷件上。

清洗保养和日常使用注意事项

重物以防超重导致盖板受损。

- 将盖板插入铰链座。
- 插上锁扣。