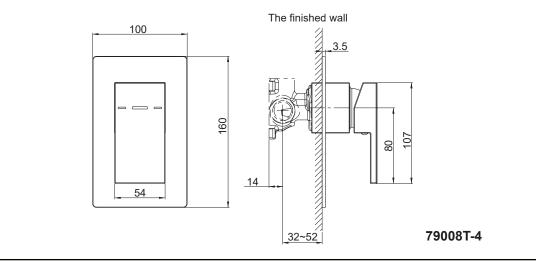

## **ROUGH-IN DIMENSIONS**

1293172-AN2-A

## **INSTALLATION**

**NOTE:** Install valve 78980T-DR according to the rough-in dimensions of 79007T-4, Install valve 78981T-DR according to the rough-in dimensions of 79008T-4.

Remove the rubber protectors(1) after completed the finished wall.