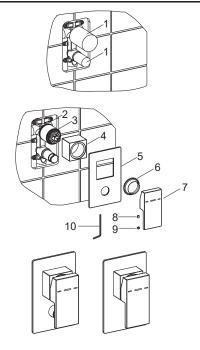

## **INSTALLATION**

**NOTE:** Install valve 78980T-DR according to the rough-in dimensions of 79007T-4, Install valve 78981T-DR according to the rough-in dimensions of 79008T-4.

Remove the rubber protectors(1) after completed the finished wall.

Put the sleeve(4) onto the valve(3). **NOTE:** Don't squeeze out the O-ring(2). Screw the bonnet(6) on the valve. Apply a ring of plumbers putty or sealant around the back surface of the faceplate(5). Slide the faceplate onto the valve. Push it against the wall. Wipe away excess plumbers putty.

Install the handle(7) on the valve stem. Secure the handle by the screw(8) with a hex wrench(10). Press plug button(9) to the hole.

The illustration shown is the correct position of the handle in the closed position.