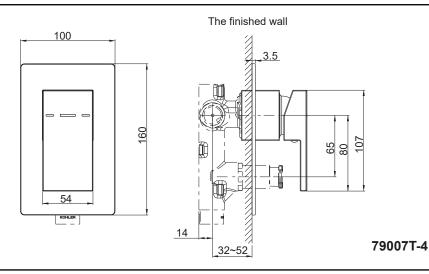

## **ROUGH-IN DIMENSIONS**

1293172-AN2-A

## **INSTALLATION**

**NOTE:** Install valve 78980T-DR according to the rough-in dimensions of 79007T-4, Install valve 78981T-DR according to the rough-in dimensions of 79008T-4.

Remove the rubber protectors(1) after completed the finished wall.