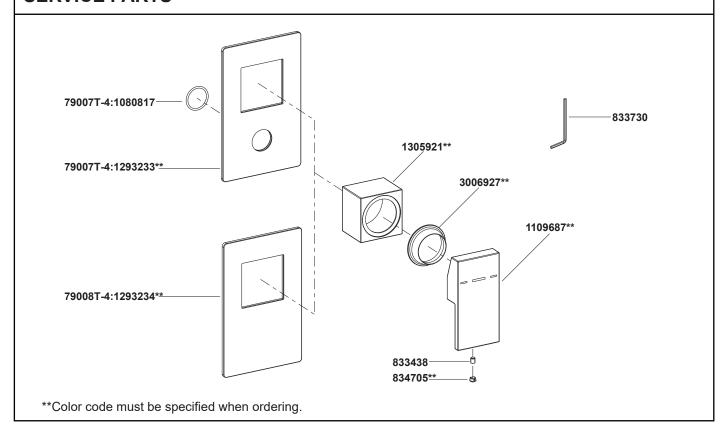

ing of plumbers putty or sealant around the back surface of the faceplate(5). Slide the faceplate onto the valve. Push it against the wall. Wipe away excess plumbers putty.

Install the handle(7) on the valve stem. Secure the handle by the screw(8) with a hex wrench(10). Press plug button(9) to the hole.

The illustration shown is the correct position of the handle in the closed position.



## **CLEANING INSTRUCTIONS**

All Finishes: Clean the finish with mild soap and warm water. Wipe entire surface completely dry with clean soft cloth. Many cleaners may contain chemicals, such as ammonia, chlorine, toilet cleaner etc. which could adversely affect the finish and are not recommended for cleaning.

Do not use abrasive cleaners or solvents on Kohler faucets and fittings.

## SERVICE PARTS



1293172-AN2-A **2**