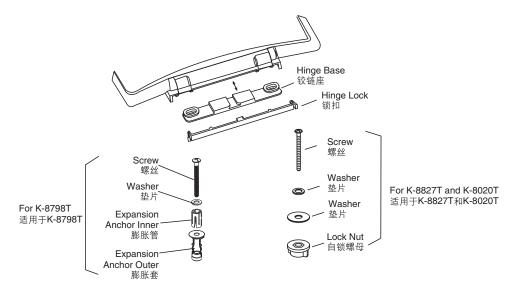

#### INSTALLATION

## 安装

- Fix the hinge onto the bowl with screws.
- Insert the seat into the hinge base.
- Insert the hinge lock.

- 用螺栓将铰链座固定在陶瓷件上。
- 将盖板插入铰链座。
- 插上锁扣。

KOHLER CHINA INVESTMENT CO., LTD NO.158, JIANG CHANG SAN ROAD, JING'AN DISTRICT, SHANGHAI, PRC POST CODE: 200436 科勒(中国)投资有限公司 上海市静安区江场三路158号 邮编: 200436