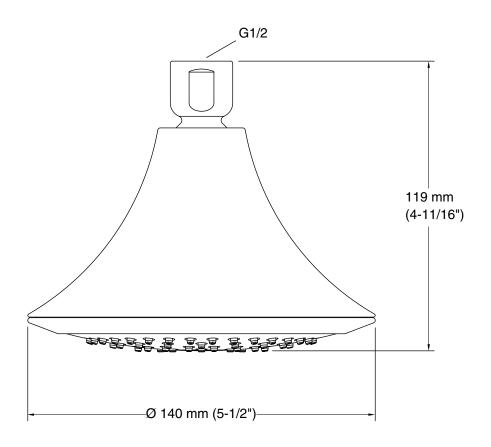

# **KOHLER** Faucets

# Forté™ Single Function Showerhead K-10282BR-AK

#### **Features**

 MasterClean™ sprayface features an easy-to-clean surface that withstands mineral buildup and maximizes spray performance

### Material

KOHLER® finishes resist corrosion and tarnishing

## **Technology**

 Katalyst® air-induction technology infuses water with air, creating bigger drops for a more powerful spray



## Codes/Standards

None Applicable

KOHLER® Produtos para Cozinhas e Banheiros Ltda Faucets Fifteen-Year Limited Warranty

See website for detailed warranty information.





# Forté™ Single Function Showerhead K-10282BR-AK



## **Technical Information**

All product dimensions are nominal.

#### Notes

Install this product according to the installation guide.