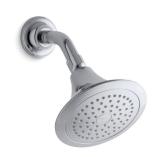

# Forté™ Single Function Showerhead K-10282BR-AK

#### **Features**

 MasterClean™ sprayface features an easy-to-clean surface that withstands mineral buildup and maximizes spray performance

## **Technology**

 Katalyst® air-induction technology infuses water with air, creating bigger drops for a more powerful spray