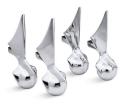

## Antique™ Ball-and-claw feet K-102

#### Features

- Set of 4 ball-and-claw feet
- For use with K-100 Birthday Bath®
- Coordinates with Antique faucets, accessories, and showering components to complete your bathroom
- Includes installation hardware

#### Material

- ٠ Solid-brass construction for durability and reliability
- KOHLER finishes resist corrosion and tarnishing