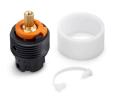

Rite-Temp®
Deep rough-in kit
K-10350

## **Features**

- Includes deep rough-in kit complete
- Universal design works with all trims for K-8305 and K-28305 cartridges

### Installation

Increases K-8305 or K-28305 cartridge rough-in depth by 3/4"