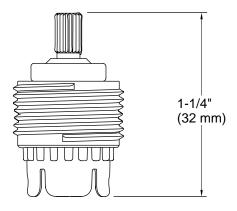

### Installation

Increases K-8305 or K-28305 cartridge rough-in depth by 3/4"

# **Technical Information**

All product dimensions are nominal.

Spout:

Handshower:

Rated maximum 0 gal/min (0 l/min)

flow: