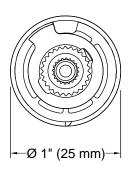

# **Technical Information**

All product dimensions are nominal.

Spout:

Handshower:

Rated maximum 0 gal/min (0 l/min)

flow: