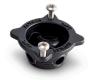

Rite-Temp® Test cap for K-8300 Series valve bodies K-10351

#### Features

- Includes test cap assembly with seals
- Allows installed valve rough-in to be flushed and pressuretested without installing cartridge
- Rated for pressure-testing up to 150 psi maximum (air or water)
- Supplied as standard with K-8300 series valve body roughins