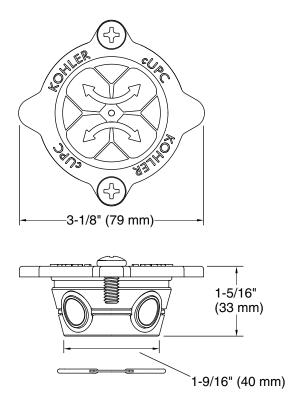

Rite-Temp® Test cap for K-8300 Series valve bodies K-10351

#### Features

- Includes test cap assembly with seals
- Allows installed valve rough-in to be flushed and pressuretested without installing cartridge
- Rated for pressure-testing up to 150 psi maximum (air or water)
- Supplied as standard with K-8300 series valve body roughins

## **Technical Information**

All product dimensions are nominal. **Spout:** 