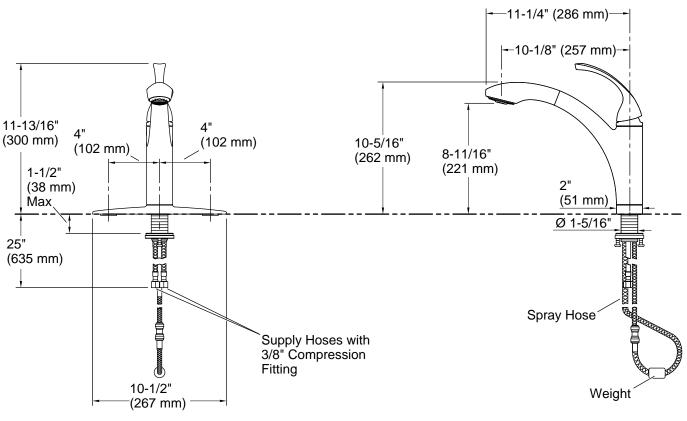

### **Technical Information**

All product dimensions are nominal.

#### Spout:

Spout reach:

10-1/8" (257 mm)

The deep roughing-in kit (1012715) is designed for a mounting surface 1-3/8" (35 mm) to 3-3/8" (86 mm) thick. The faucet mounting hole should be between 1-7/16" (37 mm) to 1-1/2" (38 mm) in diameter.

ADA complaint for faucet handles only. ADA compliant for faucet handles only ADA, CSA B651 compliant when installed to the specific requirements of these regulations.