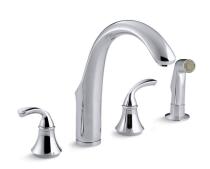

# Two-handle kitchen sink faucet with side sprayer K-10445

#### **Features**

- High-arch spout with 360° spout rotation offers superior clearance for filling pots and cleaning
- UltraGlide® valves with dry-stem technology are designed to eliminate common leak paths and provide smooth, effortless control
- Two Lever handles offer separate control of hot and cold water
- 7-3/4" (197 mm) spout reach
- Matching finish side sprayer
- 1.5 gpm (5.7 lpm) maximum flow rate at 60 psi (4.14 bar)