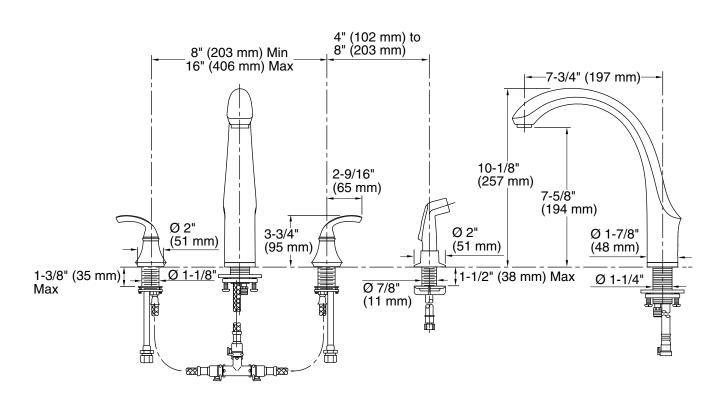

## **Technical Information**

All product dimensions are nominal.

Faucet flow rate: 1.5 gal/min (5.7 l/min)

Spout:

Spout reach: 7-3/4" (197 mm)

#### **Features**

- High-arch spout with 360° spout rotation offers superior clearance for filling pots and cleaning
- UltraGlide® valves with dry-stem technology are designed to eliminate common leak paths and provide smooth, effortless control
- Two Lever handles offer separate control of hot and cold water
- 7-3/4" (197 mm) spout reach
- Matching finish side sprayer
- 1.5 gpm (5.7 lpm) maximum flow rate at 60 psi (4.14 bar)

## Installation

- Four-hole installation
- Handles are preassembled on valves to simplify installation