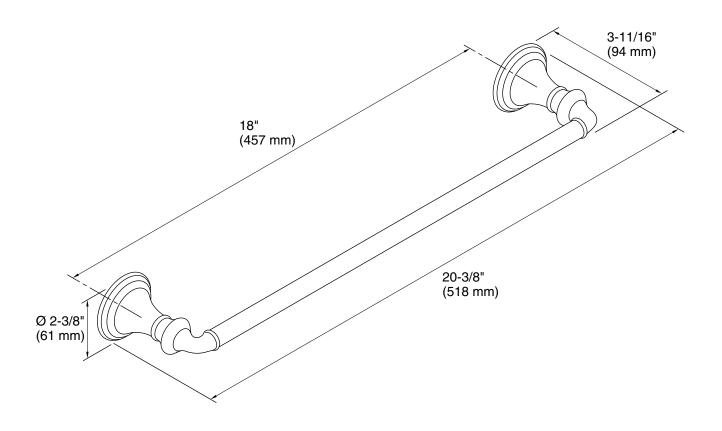

# **Technical Information**

All product dimensions are nominal.

Material: Metal