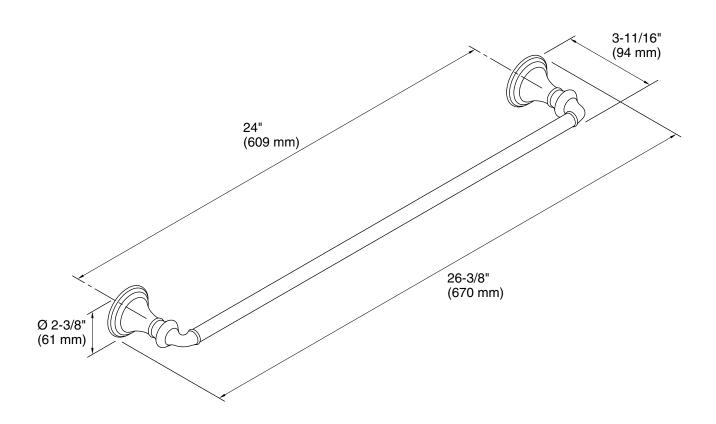

# **Technical Information**

All product dimensions are nominal. Material: Metal