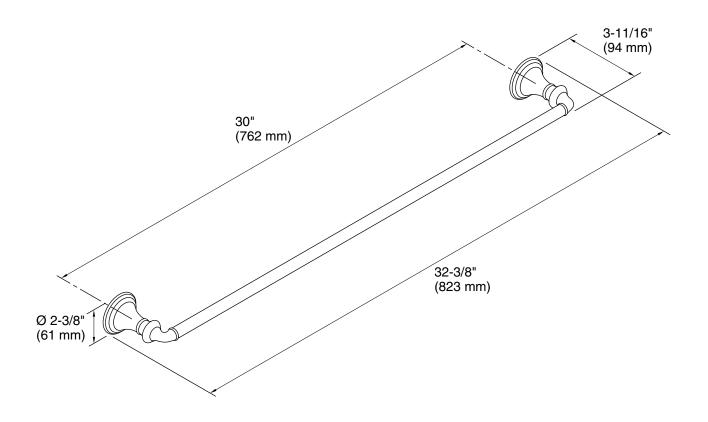

# **Technical Information**

All product dimensions are nominal.

Material: Metal