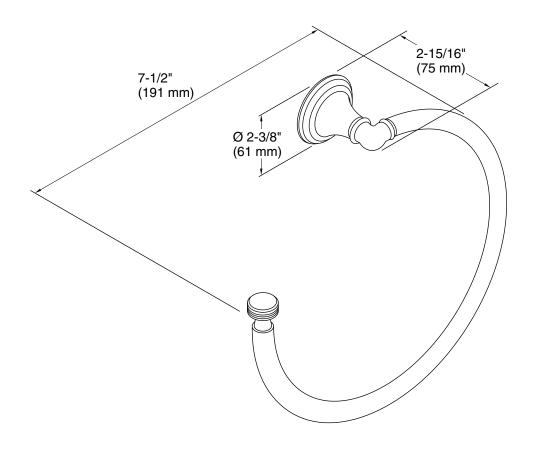

## **Technical Information**

All product dimensions are nominal.

Material: Metal