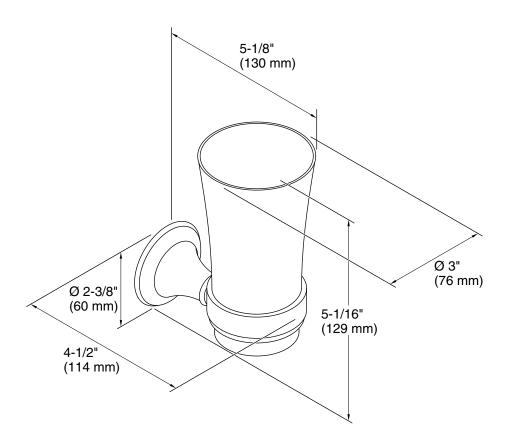

## **Technical Information**

All product dimensions are nominal.

Material: Metal, Glass