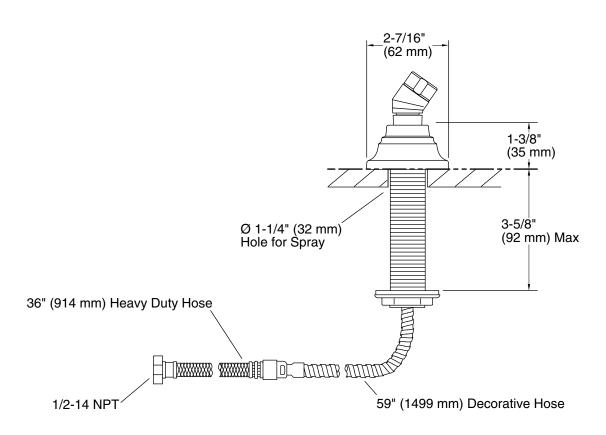

# **Technical Information**

All product dimensions are nominal.

Drain included: No

Handshower:

Rated maximum 0 gal/min (0 l/min)

flow: