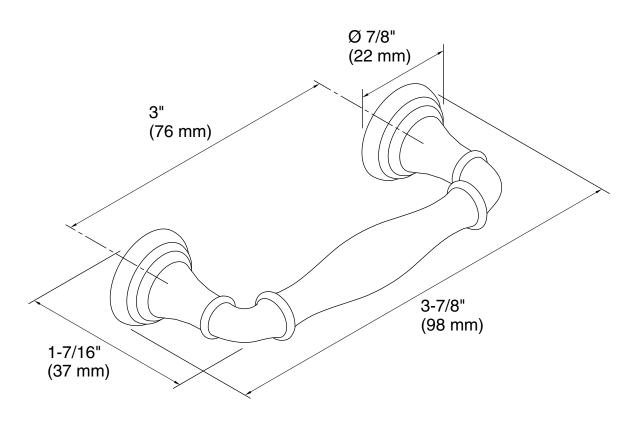

# **Devonshire®**

3" cabinet pull **K-10576** 

#### **Technical Information**

All product dimensions are nominal.

Material: Metal