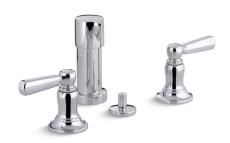

## **KOHLER** Faucets

Bancroft® Bidet Faucet K-10586-4

## **Features**

- Pop-up drain with lift rod and tailpiece
- Vertical spray
- Fixture-mount transfer valve/vacuum breaker
- Complements Bancroft faucets and accessories
- Quarter-turn washerless ceramic disc valves
- Metal construction