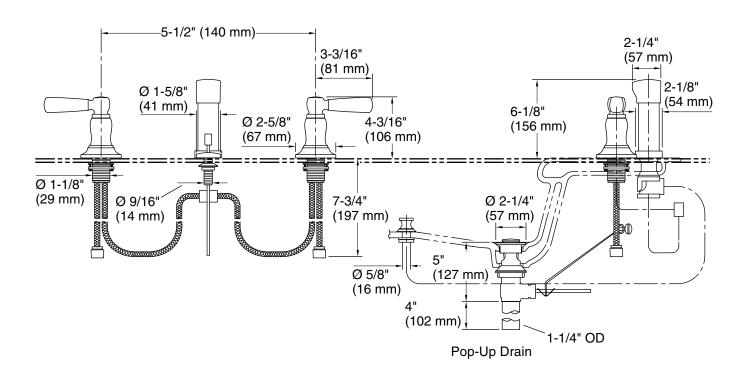

### Installation

• Flexible connections for easy installation

### **Technical Information**

All product dimensions are nominal.

Drain included: Yes

Handshower:

Rated maximum 2 gal/min (7.6 l/min)

flow: