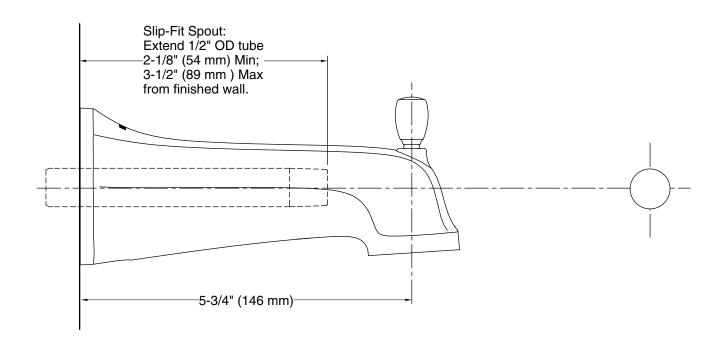

#### **Technical Information**

All product dimensions are nominal.

Drain included: No

Spout:

Spout reach: 5-3/4" (146 mm)

Handshower:

Rated maximum 0 gal/min (0 l/min)

flow:

#### **Notes**

Install this product according to the installation guide.

Install straight pipe or tube drop of 7" (178 mm) to 18" (457 mm) with single elbow between valve and wall-mount spout.