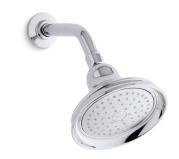

### **Bancroft®**

## **KOHLER** Faucets

Single-function showerhead, 2.5 gpm K-10590-AK

#### **Features**

- Single-function showerhead with 66 nozzle 5-15/16" (151 mm) diameter sprayface
- Optimized sprayface for maximum performance
- MasterClean<sup>™</sup> sprayface features an easy-to-clean surface that withstands mineral buildup and maximizes spray performance
- 2.5 gpm (9.5 lpm) maximum flow rate

### **Technology**

 Katalyst® air-induction technology infuses water with air, creating bigger drops for a more powerful spray