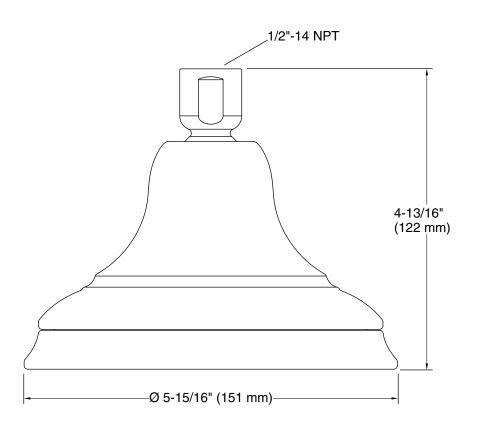

### Installation

1/2 -14 NPT connection

### **Technical Information**

All product dimensions are nominal.

### **Showerhead/Body Spray:**

Rated maximum 2.5 gal/min (9.5 l/min) flow: