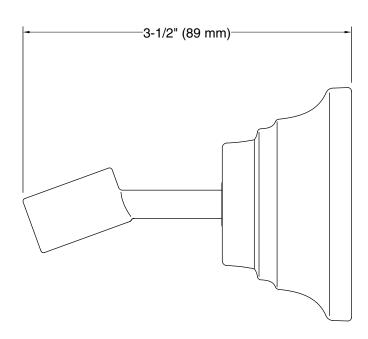

# **Technical Information**

All product dimensions are nominal.

Material: Brass