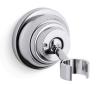

# Bancroft® Handshower Holder K-10599

#### **Features**

- Handshower holder pivots and rotates to position handshower at desired angle
- Coordinates with Bancroft faucets, accessories, and showering components to complete your bathroom

# **Bancroft®**

Handshower Holder K-10599