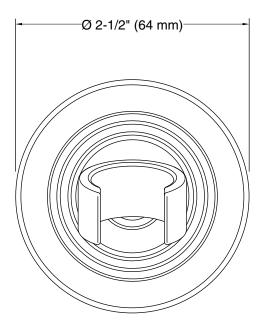

# **Technical Information**

All product dimensions are nominal.

Material: Brass