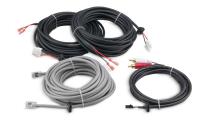

#### **Features**

- For use with DTV II and SoundTile digital showering systems
- Consists of two 2-speaker 25' cables, one 5' 7" line-in cable, and one 2' Ethernet cable