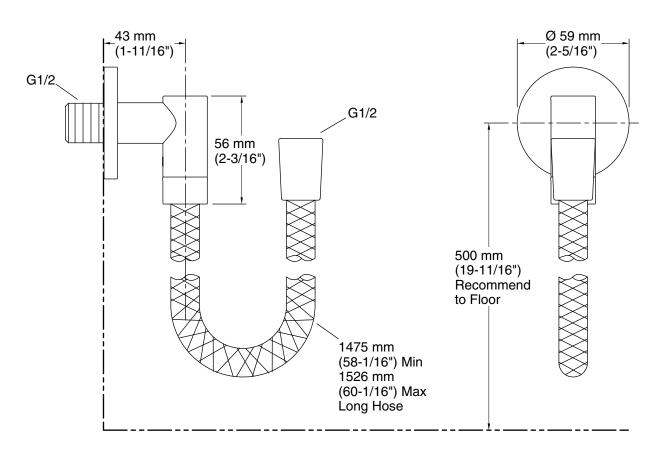

# Stillness™ Wall-mount Supply Elbow K-10683T

#### **Technical Information**

All product dimensions are nominal.