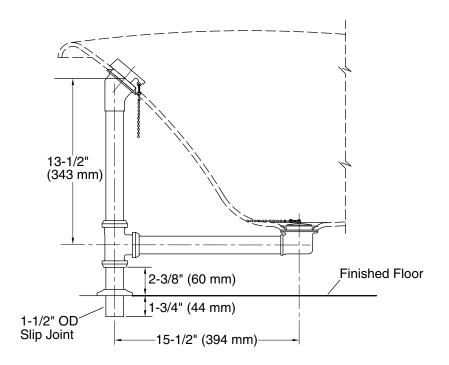

## **Technical Information**

All product dimensions are nominal.

Material: Brass

#### **Notes**

Measure your actual product for roughing-in

Install this product according to the installation guide.