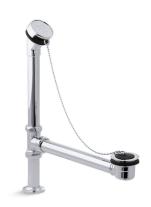

# Chain and Rubber Stopper Bath Drain K-106

#### **Features**

- Includes brass tee and pipe
- Through-the-floor installation
- For use with K-100 Birthday Bath®

#### Material

Solid-brass construction for durability and reliability