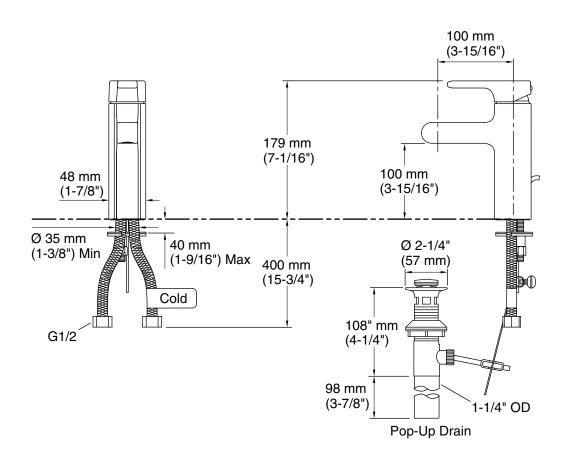

#### **Features**

- KOHLER ceramic disc valves exceed industry longevity standards for a lifetime of durable performance
- Single hole installation
- Lever handle
- 100 mm (3-15/16") spout reach
- Includes flexible G 1/2 supply hoses for easy installation
- Includes drain

#### **Technical Information**

All product dimensions are nominal.

Faucet:

Flow rate: 2.37 gal/min (9 l/min)