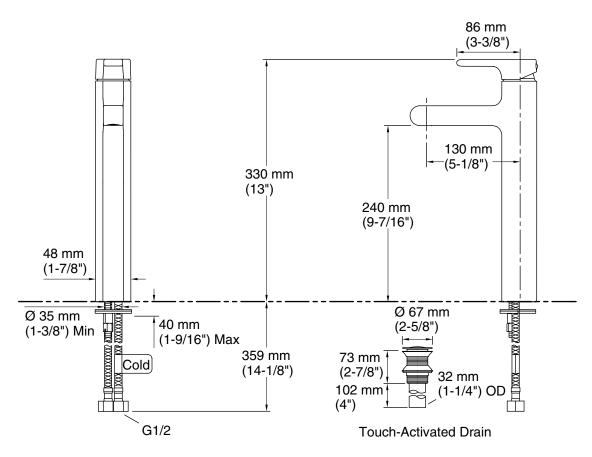

#### **Features**

- KOHLER ceramic disc valves exceed industry longevity standards for a lifetime of durable performance
- Single hole installation
- Lever handle
- Spout reach 130 mm
- Includes flexible G 1/2 supply hoses for easy installation
- Includes drain

#### **Technical Information**

All product dimensions are nominal.

Faucet:

Flow rate: 2.37 gal/min (9 l/min)