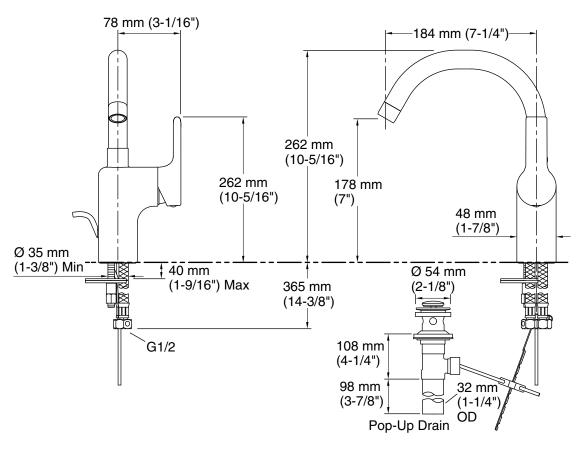

## Singulier™ Single-handle Bathroom Sink Faucet K-10862T-4

## **Technical Information**

All product dimensions are nominal.

### Faucet:

Flow rate: 2.37 gal/min (9 l/min)