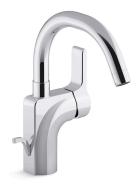

## Singulier™ Single-handle Bathroom Sink Faucet K-10862T-4

## Features

- KOHLER ceramic disc valves exceed industry longevity standards for a lifetime of durable performance
- Lever handle
- Spout reach 184 mm
- Includes flexible G 1/2 supply hoses for easy installation
- Includes drain

### Material

- Brass
- KOHLER finishes resist corrosion and tarnishing

Codes and Standards vary by country. Consult your Kohler representative for detailed information.

Warranty varies by country. See country website for detailed warranty information.