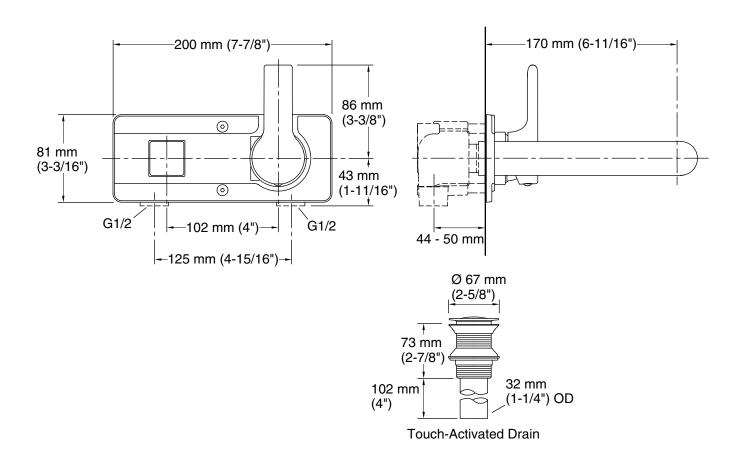

### **Technical Information**

All product dimensions are nominal.

### Faucet:

Flow rate: 2.37 gal/min (9 l/min)