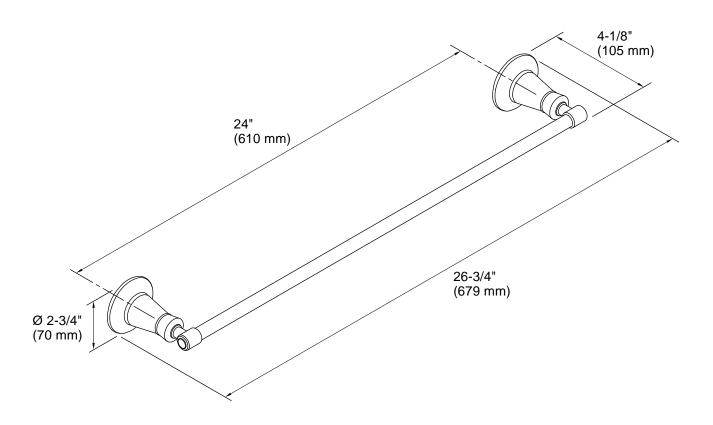

# **Technical Information**

All product dimensions are nominal.

Material: Metal