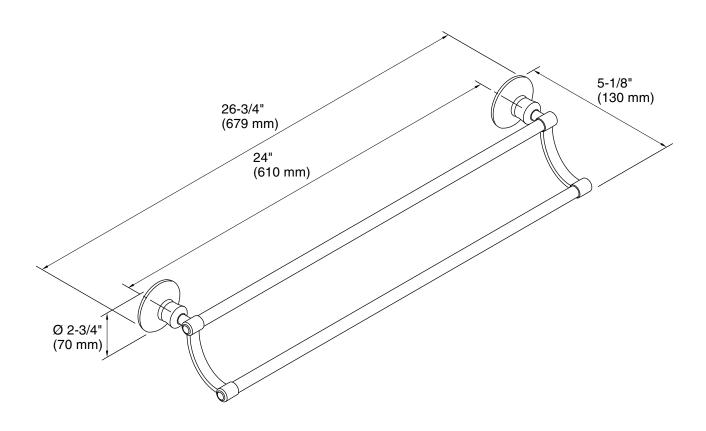

# **Technical Information**

All product dimensions are nominal.

Material: Metal