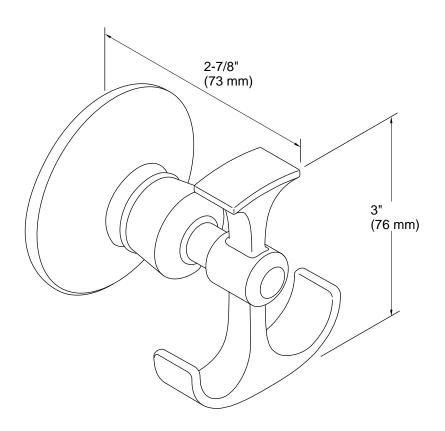

## **Technical Information**

All product dimensions are nominal.

Material: Metal