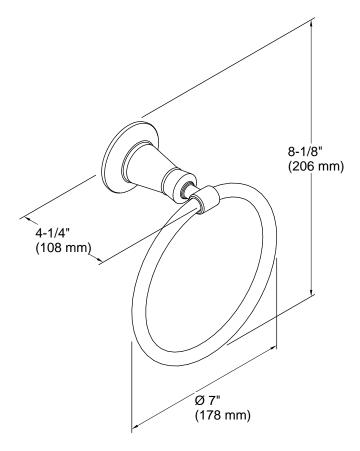

## **Technical Information**

All product dimensions are nominal.

Material: Metal