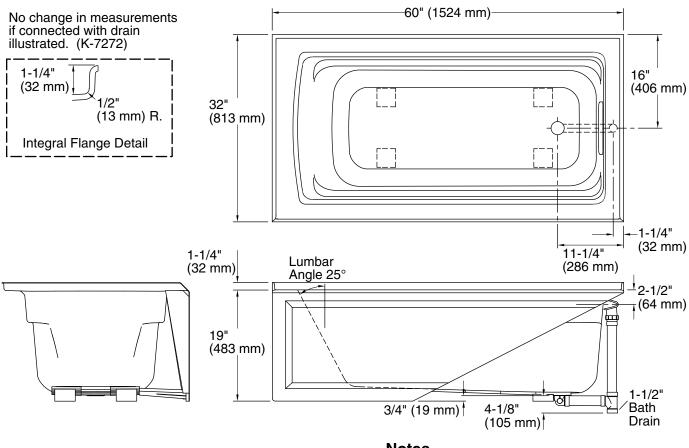

## 60" x 32" alcove bath, right drain K-1123-RA

### **Technical Information**

All product dimensions are nominal.

| Drain location:     | Right                                 |
|---------------------|---------------------------------------|
| Basin area, bottom: | 45-1/8" x 19-11/16" (1146 mm x        |
|                     | 500 mm)                               |
| Basin area, top:    | 52-3/4" x 25-5/16" (1340 mm x 643 mm) |
| Weight:             | 80 lbs (36.3 kg)                      |
| Minimum floor load: | 45 lbs/ft² (219.7 kg/m²)              |
| Water depth:        | 15" (381 mm)                          |
| Water capacity:     | 58 gal (219.6 L)                      |
| Minimum flat for    | 2-9/16" (65 mm)                       |
| door:               |                                       |