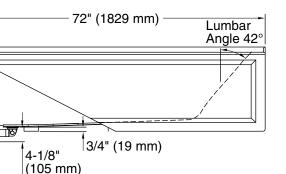

# 72" x 36" alcove bath, left drain **K-1125-LA**

No change in measurements if connected with drain illustrated. (K-7272)

#### **Technical Information**

Bath Drain

All product dimensions are nominal.

11-1/4" (286 mm)

Drain location: Left

Basin area, bottom: 51-3/8" x 21" (1305 mm x 533 mm)

Basin area, top: 64-1/2" x 30-1/2" (1638 mm x 775 mm)

Weight: 80 lbs (36.3 kg)

Minimum floor load: 40 lbs/ft<sup>2</sup> (195.3 kg/m<sup>2</sup>)

Water depth: 15" (381 mm)
Water capacity: 72 gal (272.5 L)
Minimum flat for 2" (51 mm)

door: