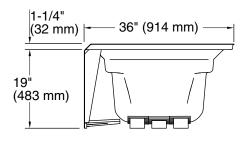

#### **Technical Information**

Bath Drain

All product dimensions are nominal.

11-1/4" (286 mm)

Drain location: Left

Basin area, bottom: 51-3/8" x 21" (1305 mm x 533 mm)

Basin area, top: 64-1/2" x 30-1/2" (1638 mm x 775 mm)

Weight: 80 lbs (36.3 kg)

Minimum floor load: 40 lbs/ft<sup>2</sup> (195.3 kg/m<sup>2</sup>)

Water depth: 15" (381 mm)
Water capacity: 72 gal (272.5 L)
Minimum flat for 2" (51 mm)

door: