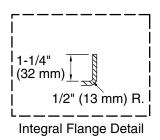

#### **Features**

- Comfort Depth® design offers a convenient 19" step-over height while retaining the same depth as a standard 21" bath
- Generous length provides a spacious bathing area
- Integral lumbar support
- Slotted overflow allows for deep soaking
- Integral apron
- Integral flange helps prevent water from seeping behind wall and simplifies alcove installation
- Textured bottom surface
- Coordinates with other products in the Archer collection