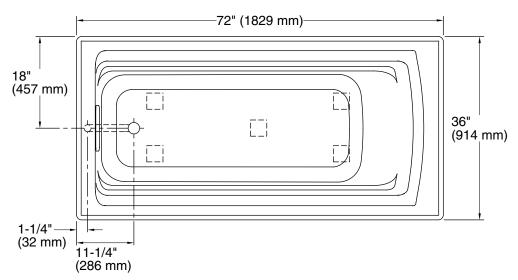

### **Technical Information**

All product dimensions are nominal.

Drain location: Reversible

Basin area, bottom: 51-3/8" x 21" (1305 mm x 533 mm)

Basin area, top: 64-1/2" x 30-1/2" (1638 mm x 775 mm)

Weight: 70 lbs (31.8 kg)

Minimum floor load: 39 lbs/ft<sup>2</sup> (190.4 kg/m<sup>2</sup>)

Water depth: 15" (381 mm)
Water capacity: 72 gal (272.5 L)

Cutout: Drop-in, 70-1/2" x 34-1/2" (1791 mm x

876 mm)

Minimum flat for 1-5/8" (41 mm)