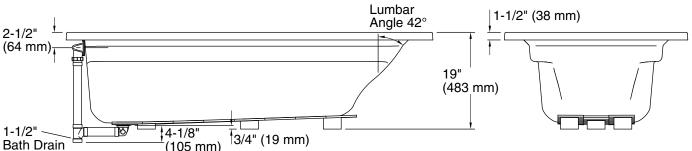

#### **Features**

- Comfort Depth® design offers a convenient 19" step-over height while retaining the same depth as a standard 21" bath
- Generous length provides a spacious bathing area
- Integral lumbar support
- Slotted overflow allows for deep soaking
- Textured bottom surface
- Coordinates with other products in the Archer collection
- 72" (1829 mm) x 36" (914 mm) x 19" (483 mm)

### **Technical Information**

All product dimensions are nominal.

Drain location: Reversible

Basin area, bottom: 51-3/8" x 21" (1305 mm x 533 mm)

Basin area, top: 64-1/2" x 30-1/2" (1638 mm x 775 mm)

Weight: 70 lbs (31.8 kg)

Minimum floor load: 39 lbs/ft<sup>2</sup> (190.4 kg/m<sup>2</sup>)

Water depth: 15" (381 mm)
Water capacity: 72 gal (272.5 L)

Cutout: Drop-in, 70-1/2" x 34-1/2" (1791 mm x

876 mm)

Minimum flat for 1-5/8" (41 mm)