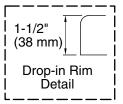

Minimum floor load: 39 lbs/ft<sup>2</sup> (190.4 kg/m<sup>2</sup>)

Water depth: 15" (381 mm)
Water capacity: 72 gal (272.5 L)

Cutout: Drop-in, 70-1/2" x 34-1/2" (1791 mm x

876 mm)

Minimum flat for 1-5/8" (41 mm)