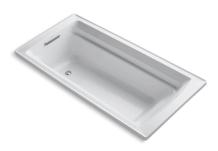

72" x 36" drop-in bath **K-1125** 

#### **Features**

- Comfort Depth® design offers a convenient 19" step-over height while retaining the same depth as a standard 21" bath
- Generous length provides a spacious bathing area
- Integral lumbar support
- Slotted overflow allows for deep soaking
- Textured bottom surface
- Coordinates with other products in the Archer collection
- 72" (1829 mm) x 36" (914 mm) x 19" (483 mm)

#### Material

Acrylic

### Installation

- Drop-in
- Reversible drain