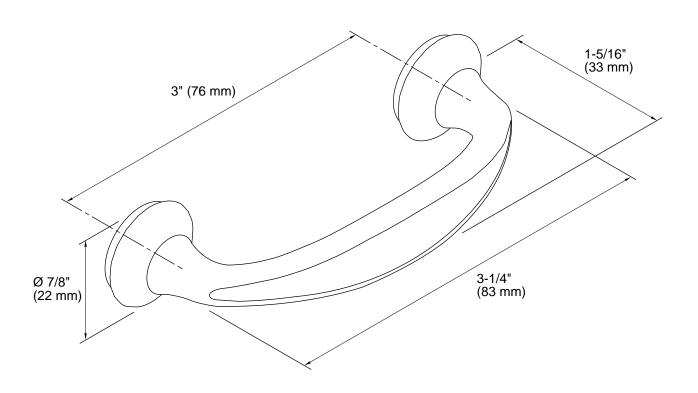

### **Technical Information**

All product dimensions are nominal.

Material: Metal