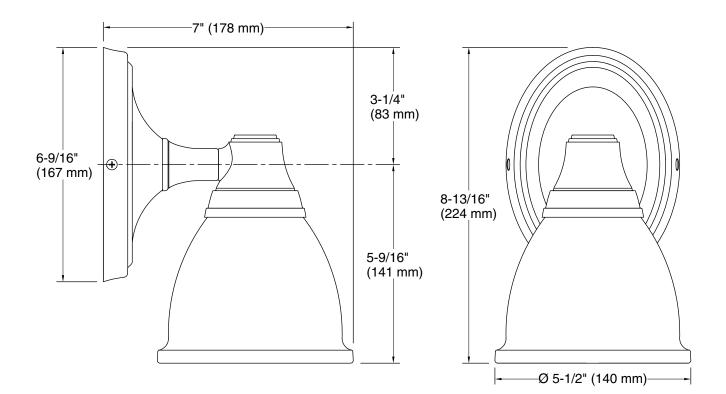

## **Technical Information**

All product dimensions are nominal.Material:Metal, GlassNumber of Lights:1Number of Shades:1Shade Type:Frosted GlassHanging Type:Non-hanging