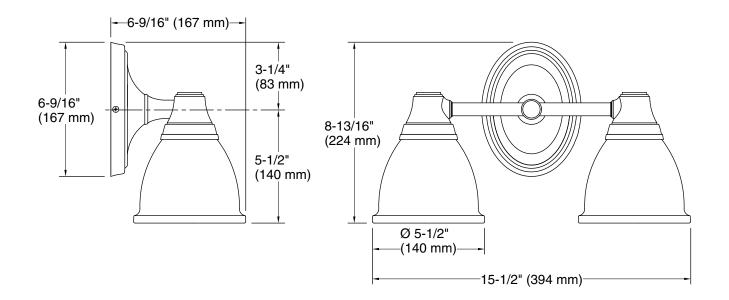

### **Technical Information**

All product dimensions are nominal.Material:Metal, GlassNumber of Lights:2Number of Shades:2Shade Type:Frosted GlassHanging Type:Non-hanging