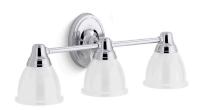

### **Features**

- Frosted-glass shades
- Sconce can be positioned up or down, depending on room setting
- Coordinates with Forté® faucets, accessories, and showering components to complete your bathroom
- Includes installation hardware
- Suitable for damp locations, per UL 1598
- Fixture is dimmable when paired with dimmer switch and compatible bulbs

### **Technical Information**

All product dimensions are nominal.

Material: Metal, Glass

Number of Lights: 3 Number of Shades: 3

Shade Type: Frosted Glass Hanging Type: Non-hanging