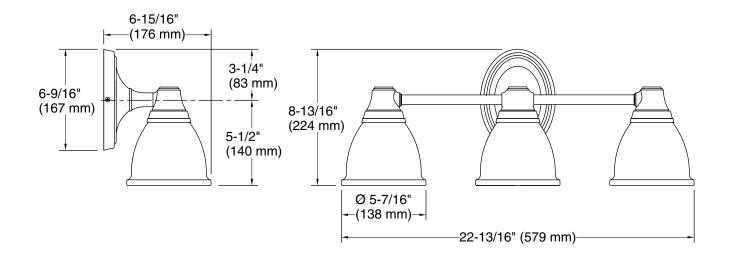

### **Technical Information**

All product dimensions are nominal.

Material: Metal, Glass

Number of Lights: 3 Number of Shades: 3

Shade Type: Frosted Glass Hanging Type: Non-hanging