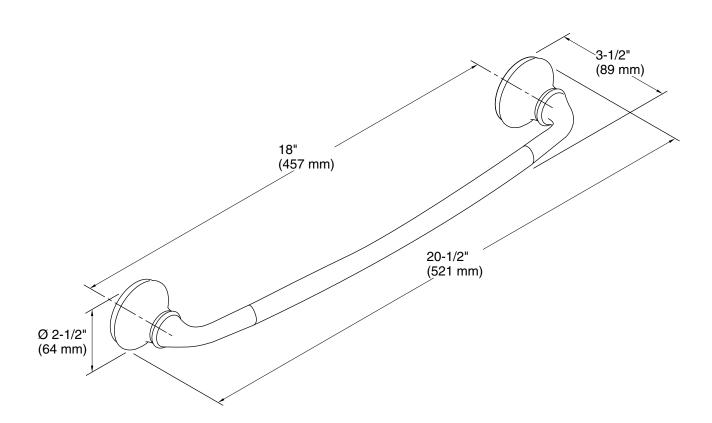

## Installation

Installation template and tools included

Codes/Standards None Applicable

KOHLER® Faucet Lifetime Limited Warranty See website for detailed warranty information.

Forté® 18" towel bar K-11370

# **Technical Information**

All product dimensions are nominal. Material: Metal