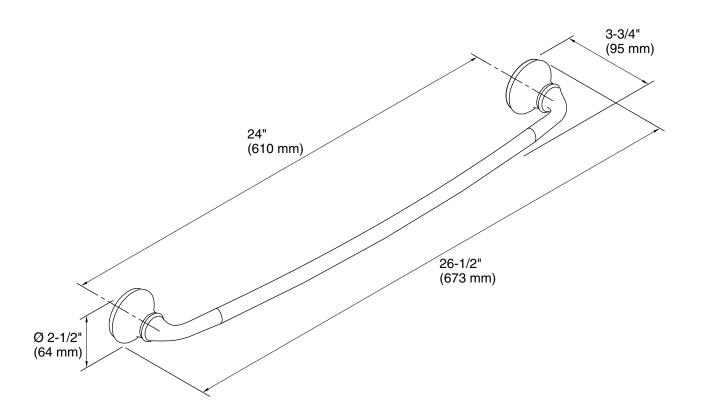

# **Technical Information**

All product dimensions are nominal.

Material: Metal