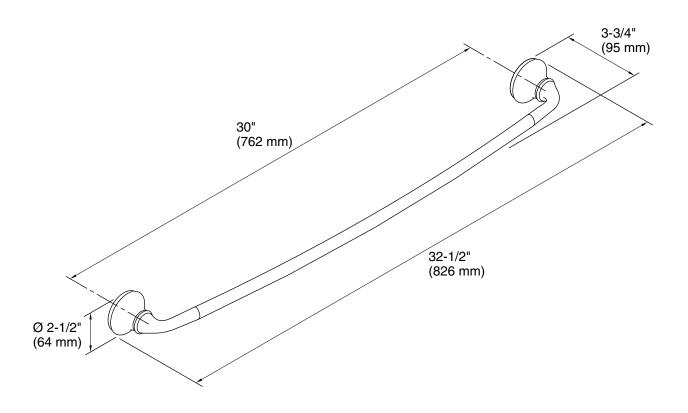

# **Technical Information**

All product dimensions are nominal.

Material: Metal