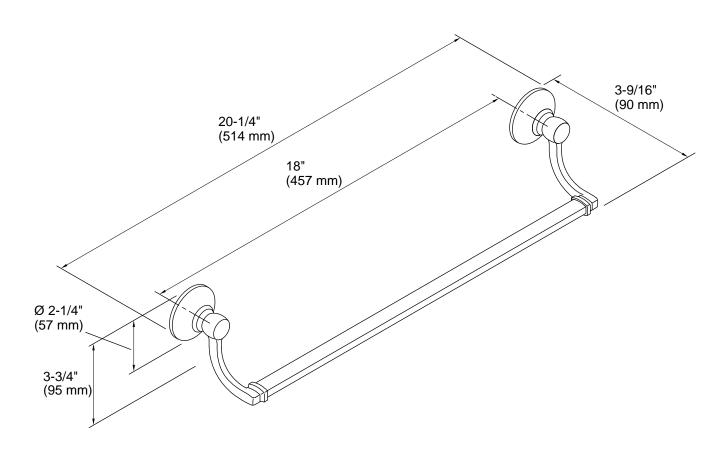

# **Technical Information**

All product dimensions are nominal.

Material: Metal