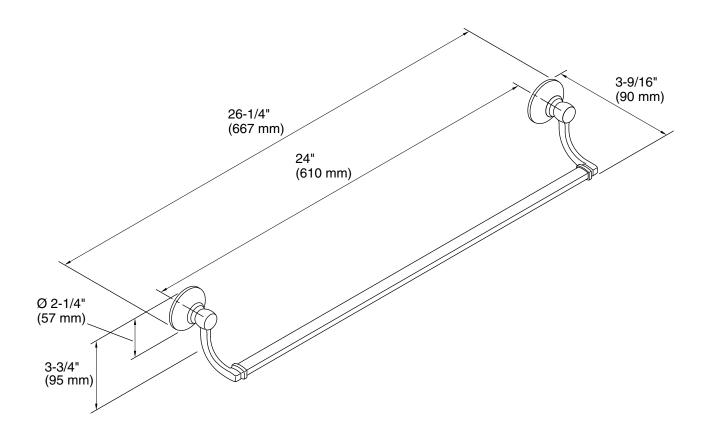

# **Technical Information**

All product dimensions are nominal. Material: Metal