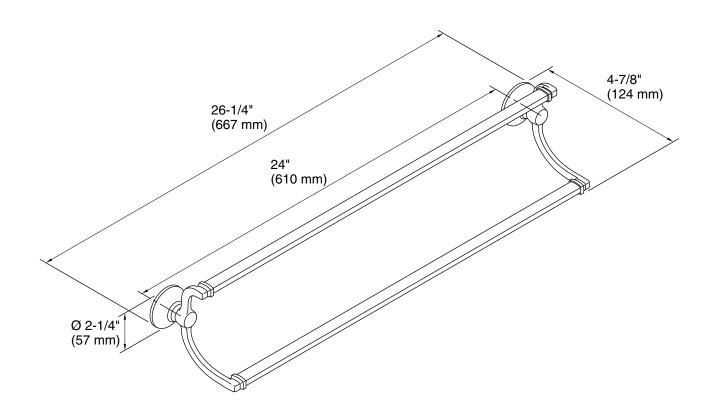

## **Technical Information**

All product dimensions are nominal.

Material: Metal