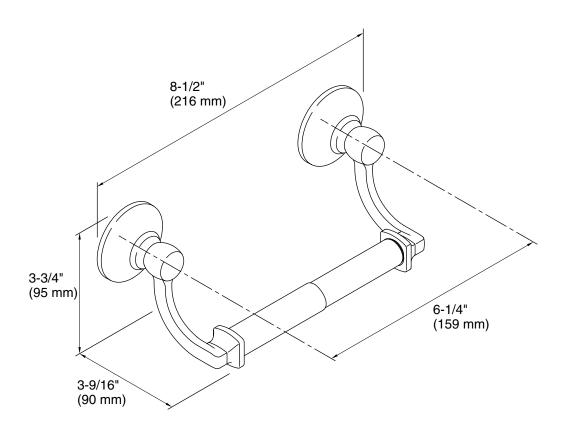

# **Technical Information**

All product dimensions are nominal.

Material: Metal