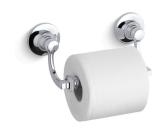

# Bancroft® Toilet paper holder K-11415

### Materia

- Premium metal construction for durability and reliability
- KOHLER® finishes resist corrosion and tarnishing