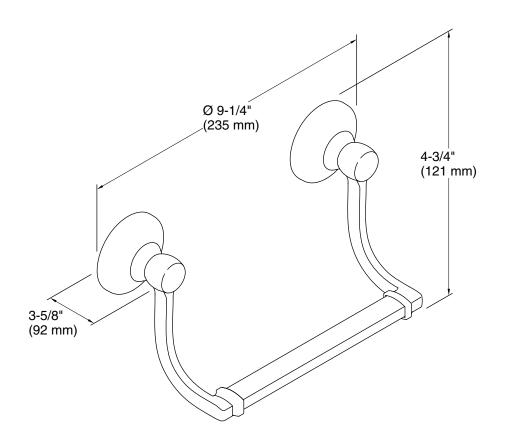

# **Technical Information**

All product dimensions are nominal. Material: Metal