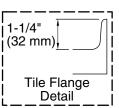

Minimum floor load: 80 lbs/ft<sup>2</sup> (390.6 kg/m<sup>2</sup>)

Water depth: 14" (356 mm)
Water capacity: 57 gal (215.8 L)

Cutout: Drop-in, 58-1/2" x 34-1/2" (1486 mm x

876 mm)

Minimum flat for 1-1/8" (29 mm)