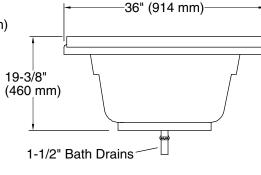

#### **Technical Information**

All product dimensions are nominal.

Drain location: Left

Basin area, bottom: 46" x 15" (1168 mm x 381 mm)
Basin area, top: 55" x 25" (1397 mm x 635 mm)

Weight: 43 lbs (19.5 kg)

Minimum floor load: 80 lbs/ft<sup>2</sup> (390.6 kg/m<sup>2</sup>)

Water depth: 14" (356 mm)
Water capacity: 57 gal (215.8 L)

Cutout: Drop-in, 58-1/2" x 34-1/2" (1486 mm x

876 mm)

Minimum flat for 1-1/8" (29 mm)