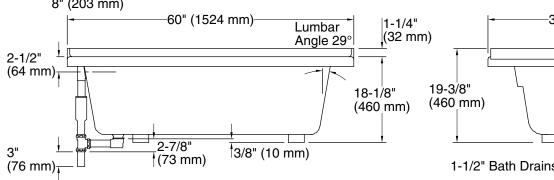

#### **Technical Information**

All product dimensions are nominal.

Drain location: Left

Basin area, bottom: 46" x 15" (1168 mm x 381 mm)
Basin area, top: 55" x 25" (1397 mm x 635 mm)

Weight: 43 lbs (19.5 kg)

Minimum floor load: 80 lbs/ft<sup>2</sup> (390.6 kg/m<sup>2</sup>)

Water depth: 14" (356 mm)
Water capacity: 57 gal (215.8 L)

Cutout: Drop-in, 58-1/2" x 34-1/2" (1486 mm x

876 mm)

Minimum flat for 1-1/8" (29 mm)