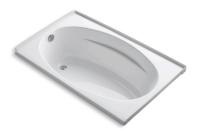

# 60" x 36" alcove bath, left drain **K-1142-L**

#### **Features**

- Oval basin creates a spacious bathing experience
- Integral lumbar support and armrests offer extra comfort while bathing
- Integral flange helps prevent water from seeping behind wall and simplifies alcove installation

#### Material

Acrylic

#### Installation

- Left drain
- Alcove