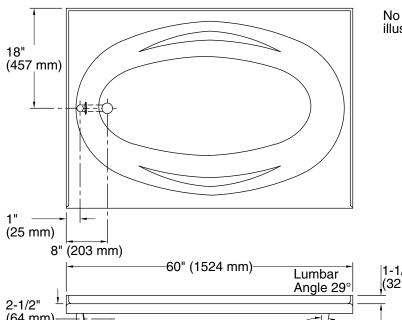

#### **Technical Information**

All product dimensions are nominal.

Drain location: Left

Basin area, bottom: 46" x 15" (1168 mm x 381 mm)
Basin area, top: 55" x 25" (1397 mm x 635 mm)

Weight: 43 lbs (19.5 kg)

Minimum floor load: 80 lbs/ft<sup>2</sup> (390.6 kg/m<sup>2</sup>)

Water depth: 14" (356 mm)
Water capacity: 57 gal (215.8 L)

Cutout: Drop-in, 58-1/2" x 34-1/2" (1486 mm x

876 mm)

Minimum flat for 1-1/8" (29 mm)